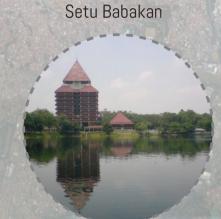

Six different working groups of students will explore their recommendations on three different locations of lakes (setu) and streams in:

**Setu Babakan**, a cultural community on the Setu Srengseng Sawah lake on the southern part of Jakarta near Depok